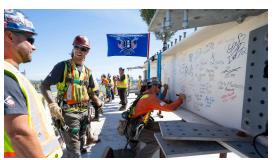

#### **Behind The Deck Connection**

The Gordie Howe International Bridge deck is connected. Thank you to all who have liked, shared, and commented on our posts celebrating the connection. Photos marking this occasion are now available on our <u>website</u>.

To learn more, watch the video below and read the latest spotlight story here.