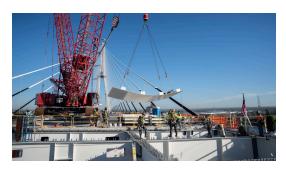

#### **Behind The Deck Connection**

The Gordie Howe International Bridge deck is connected. Thank you to all who have liked, shared, and commented on our posts celebrating the connection. Photos marking this occasion are now available on our <u>website</u>.

To learn more, watch the video below and read the latest spotlight story here.