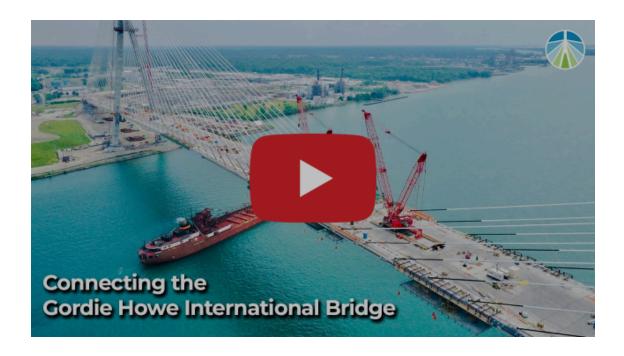

#### **Behind The Deck Connection**

The Gordie Howe International Bridge deck is connected. Thank you to all who have liked, shared, and commented on our posts celebrating the connection. Photos marking this occasion are now available on our <u>website</u>.

To learn more, watch the video below and read the latest spotlight story here.