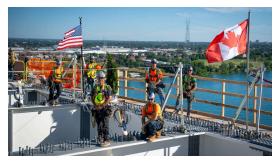

#### **Behind The Deck Connection**

The Gordie Howe International Bridge deck is connected. Thank you to all who have liked, shared, and commented on our posts celebrating the connection. Photos marking this occasion are now available on our <u>website</u>.

To learn more, watch the video below and read the latest spotlight story here.